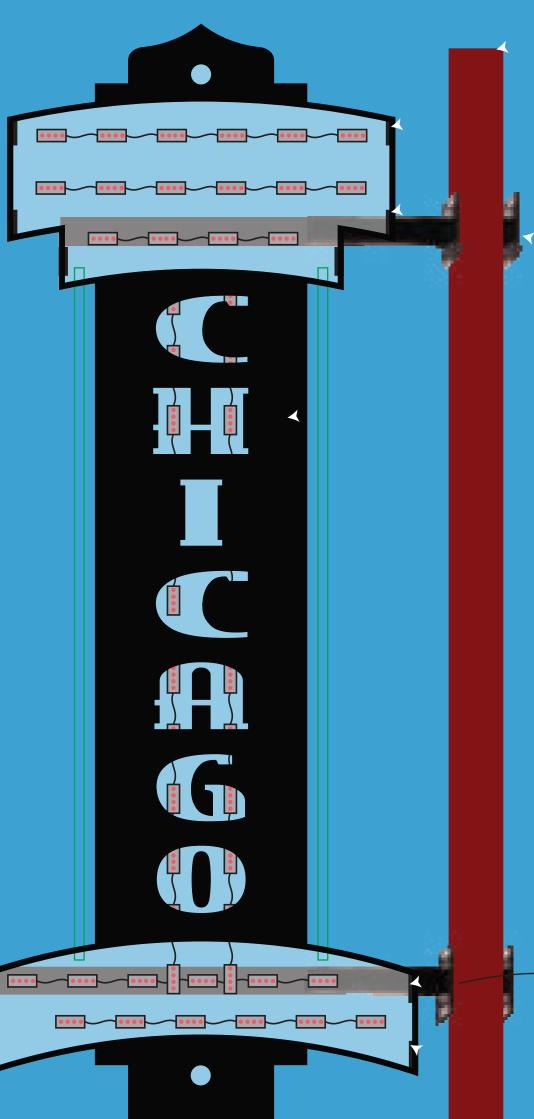

## 1/2" Extruded Text Faces with Clear Acrylic Edges

Clear Lexan Sheet for attaching LED's

"L" Bracket for mounting Clear Lexan Sheet

LED's

"L" Bracket for mounting Clear Lexan Sheet

"L" Bracket for mounting Clear Lexan Sheet

Routed Clear Acrylic

"L" Bracket for mounting Clear Lexan Sheet

"L" Bracket for mounting Clear Lexan Sheet

"L" Bracket for mounting Clear Lexan Sheet

Transformer

## Wall

"L" Bracket for mounting Clear Lexan Sheet

"L" Bracket for mounting Clear Lexan Sheet

> "L" Bracket for mounting Clear Lexan Sheet

AUTHENTIC

EATE.

Aluiminum Sign Cabinet

"L" Bracket for mounting Clear Lexan Sheet

"L" Bracket for mounting Clear Lexan Sheet

Inside Power Connection

"L" Bracket for mounting Clear Lexan Sheet

Routed Clear Acrylic Face with Push-Through Letters Adhered to backside of aluminum sign face