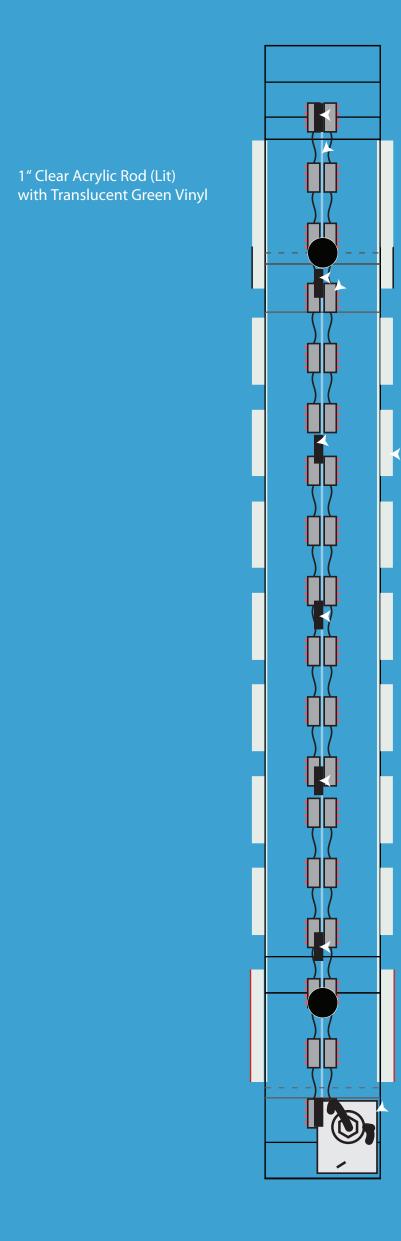

## 1/2" Extruded Text Faces with Clear Acrylic Edges

Clear Lexan Sheet for attaching LED's

"L" Bracket for mounting Clear Lexan Sheet

LED's

"L" Bracket for mounting Clear Lexan Sheet

"L" Bracket for mounting Clear Lexan Sheet

Routed Clear Acrylic

"L" Bracket for mounting Clear Lexan Sheet

"L" Bracket for mounting Clear Lexan Sheet

"L" Bracket for mounting Clear Lexan Sheet

Transformer

## Wall

"L" Bracket for mounting Clear Lexan Sheet

"L" Bracket for mounting Clear Lexan Sheet

> "L" Bracket for mounting Clear Lexan Sheet

AUTHENTIC

EATE.

Aluiminum Sign Cabinet

"L" Bracket for mounting Clear Lexan Sheet

"L" Bracket for mounting Clear Lexan Sheet

Inside Power Connection

"L" Bracket for mounting Clear Lexan Sheet

Routed Clear Acrylic Face with Push-Through Letters Adhered to backside of aluminum sign face