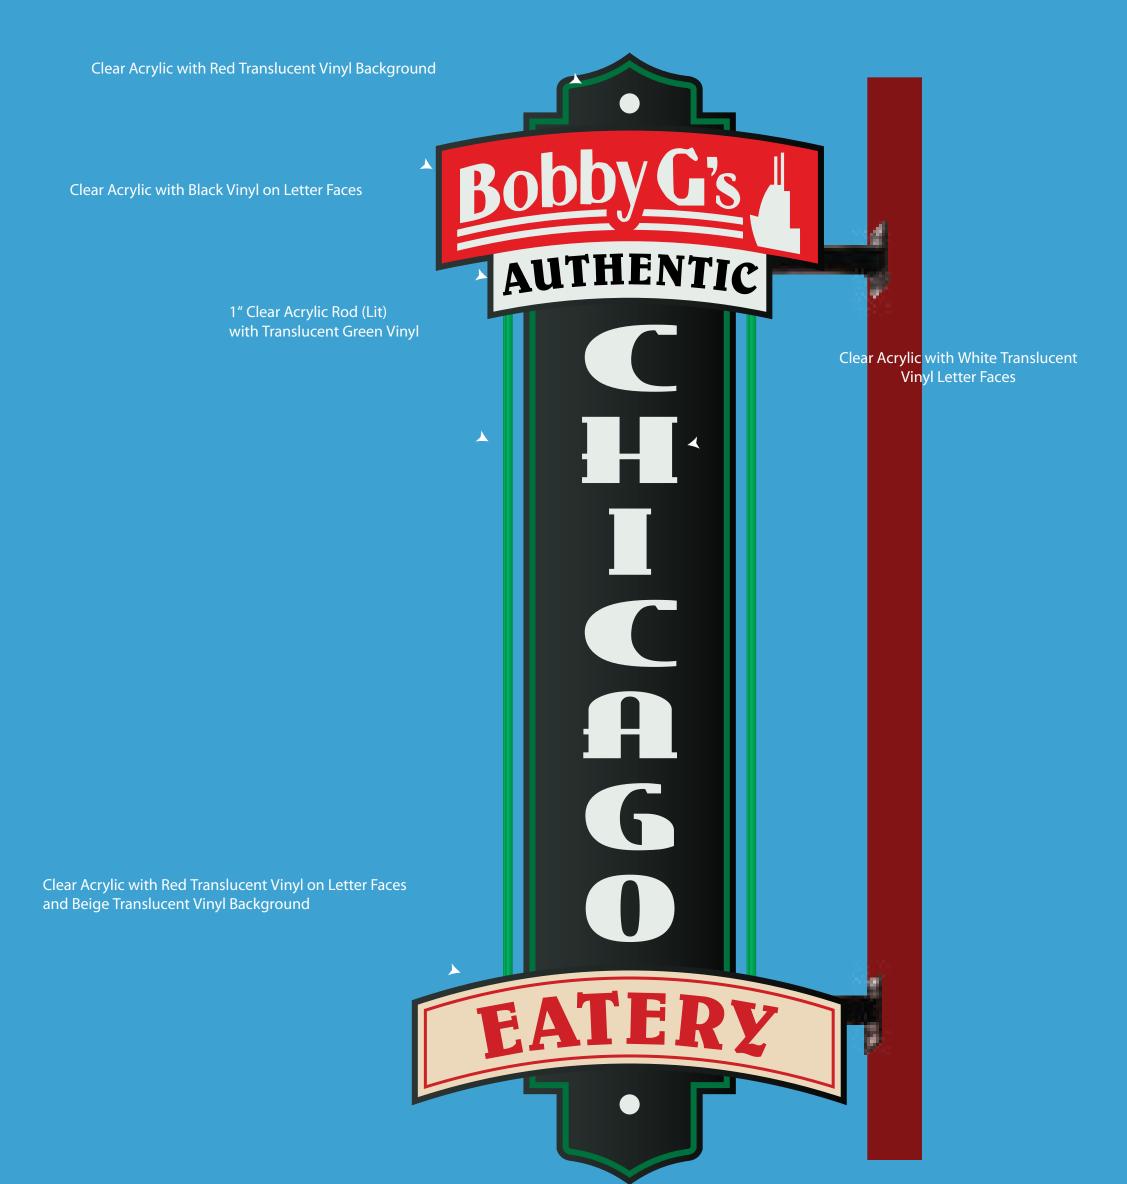

## Cut Vinyl Green Border

## 1/2" Extruded Text Faces with Clear Acrylic Edges

Clear Lexan Sheet for attaching LED's

"L" Bracket for mounting Clear Lexan Sheet

LED's

"L" Bracket for mounting Clear Lexan Sheet

"L" Bracket for mounting Clear Lexan Sheet

Routed Clear Acrylic

"L" Bracket for mounting Clear Lexan Sheet

"L" Bracket for mounting Clear Lexan Sheet

"L" Bracket for mounting Clear Lexan Sheet

Transformer

## Wall

"L" Bracket for mounting Clear Lexan Sheet

"L" Bracket for mounting Clear Lexan Sheet

> "L" Bracket for mounting Clear Lexan Sheet

AUTHENTIC

EATE.

Aluiminum Sign Cabinet

"L" Bracket for mounting Clear Lexan Sheet

"L" Bracket for mounting Clear Lexan Sheet

Inside Power Connection

"L" Bracket for mounting Clear Lexan Sheet

Routed Clear Acrylic Face with Push-Through Letters Adhered to backside of aluminum sign face

Aluminum Sign Face

**1**